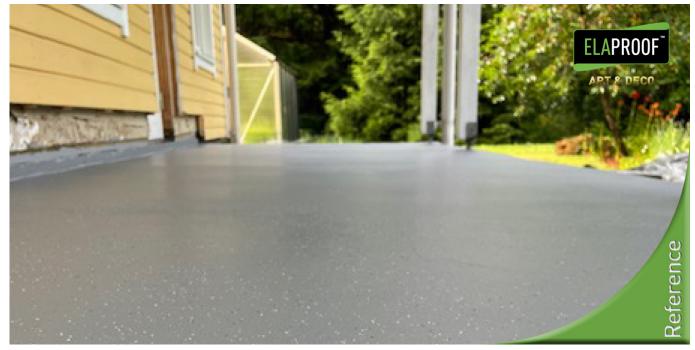

## Coating of the plinth and terrace20 m<sup>2</sup> | Espoo

## Arbeidserklæring

The waterproofing of the concrete structures was ensured with ElaProof H, which has CE approval EN 1504-2 for the protection of concrete surfaces. The customer's final surface choice for this site was ElaProof Art&Deco Color Flakes. Finally, ELACOAT TopCoat was installed. It makes it easy to keep the terrace clean.

## Vareinformasjon

Kunde: Private house Mål: Waterproofing of terrace Adresse: Espoo, Finland Materiale: Concrete Entreprenør: Juholta Oy Tid og sted: 09/2022 | Espoo