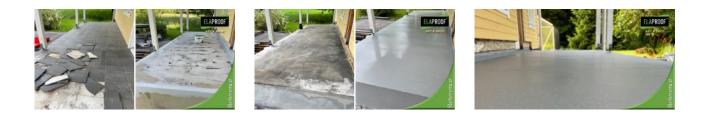

## Arbeidserklæring

The waterproofing of the concrete structures was ensured with ElaProof H, which has CE approval EN 1504-2 for the protection of concrete surfaces. The customer's final surface choice for this site was ElaProof Art&Deco Color Flakes. Finally, ELACOAT TopCoat was installed. It makes it easy to keep the terrace clean.

## Produkter brukt på destinasjonen

- ElaProof Classic H
- ElaProof Primer
- ElaProof Base Fabric
- <u>ElaProof Art&Deco Colour Chips</u>
- ELACOAT TOPCOAT